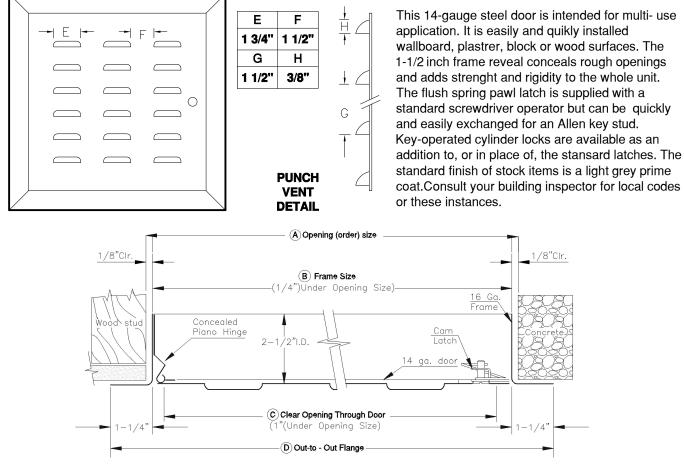

## MODEL 500-S-PV STANDARD MULT-USE ACCESS DOOR W/PUNCH VENT

for installation in surfaces such as wailboard,plaster,wood or masonry.

### CONSTRUCTION:

| DOOR:   | 14 Ga., Flat, galvanized (jetcoat) steel.                                                                                                                                                                                                                                                 |
|---------|-------------------------------------------------------------------------------------------------------------------------------------------------------------------------------------------------------------------------------------------------------------------------------------------|
| FRAME:  | 16 Ga., mitered and welded corners, galvanized (jetcoat).                                                                                                                                                                                                                                 |
| HINGE:  | Continuous, concealed, piano type with stainless steel pin.                                                                                                                                                                                                                               |
| LOUVER: | 18 Ga. Jetcoat, welded to face of door.                                                                                                                                                                                                                                                   |
| LOCK:   | Flush, screwdriver-operated, self-adjusting spring pawl latch.<br>(ALL DOORS OVER 22" ARE SUPPLIED WITH 4 OR MORE<br>LATCHES.) Allen keyed latches and keyed cylinder locks are<br>available on request, as well as other special types of locking<br>devices.                            |
| FINISH: | Rustproof, "cool-phos", water-free iron phosphate coating and baked<br>on polyester powder prime coat paint. Light grey semigloss color is<br>standard, but white and medium bronze are available on orders of 25<br>or more units. Any custum color is available at an increase in cost. |

SIZES: (SEE PRICE LIST FOR STANDARD SIZES.)

| Α                       | В                 | С             | D                 |
|-------------------------|-------------------|---------------|-------------------|
| Opening<br>(Order Size) | -1/4"<br>from A   | -1"<br>from A | +2 1/2"<br>to A   |
| (i.ቀ.)<br>12" x 12"     | 11 3/4" x 11 3/4" | 11" x 11"     | 14 1/2" x 14 1/2" |

- A Opening Order Size
- B Frame Size-1/4" less than "A."
- C Clear opening 1" less than "A."
- D Overall size of Frame 2 1/2" larger than "A".