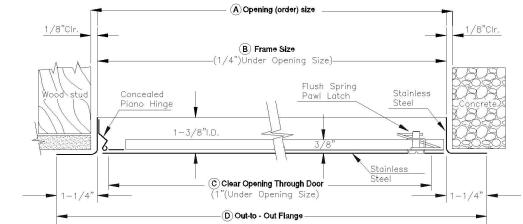

## SIZES: (SEE PRICE LIST FOR STANDARD SIZES.)

| Α                       | В                 | C             | D                 |
|-------------------------|-------------------|---------------|-------------------|
| Opening<br>(Order Size) | -1/4"<br>from A   | -1"<br>from A | +2 1/2"<br>to A   |
| (i.e.)<br>12" x 12"     | 11 3/4" x 11 3/4" | 11" x 11"     | 14 1/2" x 14 1/2" |

- A Opening Order Size
- B Frame Size-1/4" less than "A."
- C Clear opening 1" less than "A."
- D Overall size of Frame 2 1/2" larger than "A".

| L&L LOUVERS manufactures all sizes of access doors. |  |       |  |  |
|-----------------------------------------------------|--|-------|--|--|
| PROJECT:                                            |  |       |  |  |
| LOCATION:                                           |  |       |  |  |
| ARCHITECT:                                          |  |       |  |  |
| CONTRACTOR:                                         |  |       |  |  |
| CUSTOMER:                                           |  | DATE: |  |  |