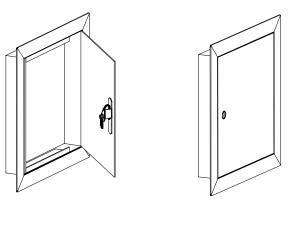

## **MODEL 501-S/S** STAINLESS STEEL MULT-USE ACCESS DOOR

for installation in surfaces such as wailboard,plaster,wood or masonry.

This stainless steel door is intended for multi- use application. It is easily and guikly installed in ceramic tile surfaces, wallboard, plastrer, block or wood surfaces. The 1-1/4 inch frame reveal conceals rough openings and adds strenght and rigidity to the whole unit. The flush spring pawl latch is supplied with a standard screwdriver operator but can be quickly and easily exchanged for an Allen key stud. Key-operated cylinder locks are available as an addition to, or in place of, the stansard latches. The standard finish of stock items is a No.4 satin finish. Consult your building inspector for local codes or these instances.

## CONSTRUCTION:

- DOOR: 14 Ga., Flat, stainless steel
- FRAME: 16 Ga., mitered and welded corners, stainless steel.
- HINGE: Continuous, concealed, piano type with stainless steel pin.
- LOCK: Flush, screwdriver-operated, self-adjusting spring pawl latch. (ALL DOORS OVER 22" ARE SUPPLIED WITH 4 OR MORE LATCHES.) Allen keyed latches and keyed cylinder locks are available on request, as well as other special types of locking devices. FINISH: Stainless steel will have a #4 satin-polish. The locking devise surface

is not produced from stainless steel but has been coated with a laquer finish.