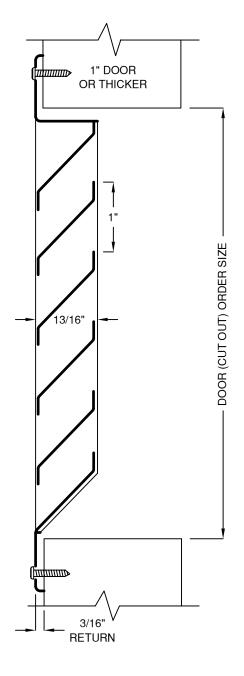

## L&L LOUVERS INC.

12355 DOHERTY STREET RIVERSIDE, CA. 92503 (951) 735-9300 FAX:(951)735-4628 E-MAIL: info@louver1.com SZ-70.5

"Z" Blade

DESIGN RECOMMENDED FOR EXTERIOR SIDE OF DOOR ONLY.

SUITABLE FOR BOTH WOOD AND METAL DOORS.

MANUFACTURED FROM 18 GA JETKOTE. SUPPLIED WITH # 8-3/4" PHILLIPS (PAN HEAD) SHEET METAL SCREWS.

IF SCREEN REQUIRED; SURFACE MOUNTED (ON JOB.)

STANDARD FINISH: POWDER COATED, DARK BRONZE.

ALSO AVAILABLE IN GREY PRIME COAT, WHITE, BLACK OR BEIGE AT NO UPCHARGE.

LOUVER HEIGHT MUST BE ORDERED IN WHOLE INCHES ONLY - NO FRACTIONS

| PROJECT:    |  |       |
|-------------|--|-------|
| LOCATION:   |  |       |
| ARCHITECT:  |  |       |
| CONTRACTOR: |  |       |
| CUSTOMER:   |  | DATE: |