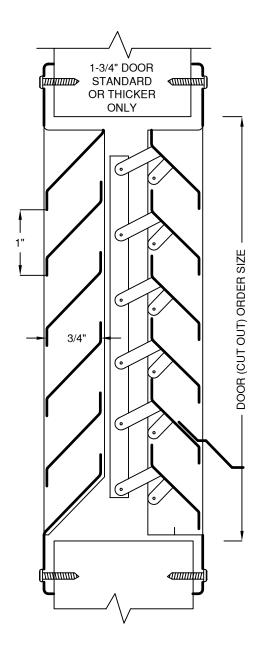

## **SAF-120-A**

Inverted Split "Y" Blade Adjustable/Fixed Non-Vision

NON-VISION TWO PIECE UNIT FOR MOUNTING ON EACH SIDE OF DOOR OR WALL WHERE NON VISION AND ADJUSTMENT IS REQUIRED. ADJUSTABLE BLADES FROM INTERIOR SIDE. SUITABLE FOR BOTH WOOD AND METAL DOORS.

MANUFACTURED FROM 18 GA JETKOTE ONLY. AVAILABE IN MOUNTING STYLE SHOWN. SUPPLIED WITH # 8-3/4" PHILLIPS (PAN HEAD) SHEET METAL SCREWS.

IF SCREEN REQUIRED; SURFACE MOUNTED EXTERIOR SIDE (ON JOB.)

STANDARD FINISH: POWDER COATED, DARK BRONZE. ALSO AVAILABLE IN GREY PRIME COAT, WHITE, BLACK OR BEIGE AT NO UPCHARGE.

MAXIMUM SIZE: (W) 24" x (H) 36"

| PROJECT:    |  |       |
|-------------|--|-------|
| LOCATION:   |  |       |
| ARCHITECT:  |  |       |
| CONTRACTOR: |  |       |
| CUSTOMER:   |  | DATE: |