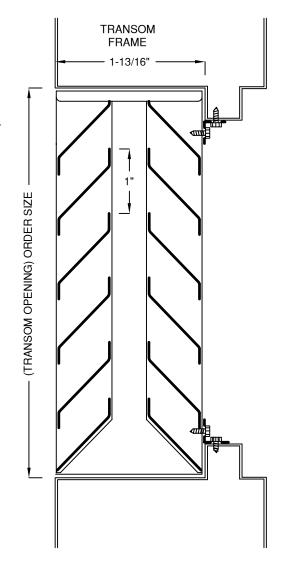

## L&L LOUVERS INC.

12355 DOHERTY STREET RIVERSIDE, CA. 92503 (951) 735-9300 FAX:(951)735-4628 E-MAIL: info@louver1.com **SZ-70T** 

Inverted Split "Y" Blade
Non-Vision
Flush Mounted Transom Louver

NON-VISION ONE PIECE UNIT FOR MOUNTING IN HOLLOW METAL TRANSOM FRAMES.

MANUFACTURED FROM 18 GA JETKOTE. SUPPLIED WITH MOUNTNG CLIPS & HEX HEAD SELF DRILLING TEK-SCREWS.

IF SCREEN REQUIRED; INTERNALLY BETWEEN LOUVER SECTIONS ONLY.

STANDARD FINISH: POWDER COATED, DARK BRONZE. ALSO AVAILABLE IN GREY PRIME COAT, WHITE, BLACK OR BEIGE AT NO UPCHARGE.