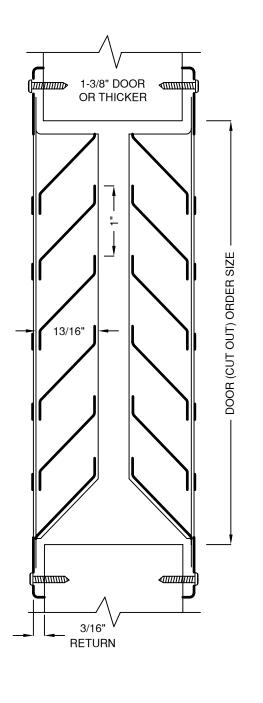

## SZ-70AS

Inverted Split "Y" Blade with Security Grill Non-Vision

NON-VISION TWO PIECE UNIT FOR MOUNTING ON EACH SIDE OF DOOR OR WALL WHERE VANDAL-PROOF DESIGN IS REQUIRED. SUITABLE FOR BOTH WOOD AND METAL DOORS.

LOUVER MANUFACTURED FROM 18 GA JETKOTE. SECURITY GRILL 16 GA JETKOTE. ONLY AVAILABLE IN MOUNTING STYLE SHOWN SUPPLIED WITH # 8-3/4" SECURITY (TORX HEAD) SHEET METAL SCREWS.

IF SCREEN REQUIRED:

SURFACE MOUNTED (ON JOB) FOR 1-3/8" DOOR, INTERNALLY BETWEEN FRAMES ON 1-3/4" DOOR

STANDARD FINISH: POWDER COATED, DARK BRONZE. ALSO AVAILABLE IN GREY PRIME COAT, WHITE, BLACK OR BEIGE AT NO UPCHARGE.

LOUVER HEIGHT MUST BE ORDERED IN WHOLE INCHES ONLY - NO FRACTIONS