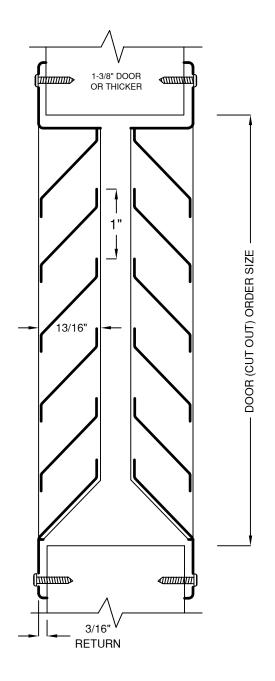

## L&L LOUVERS INC.

12355 DOHERTY STREET RIVERSIDE, CA. 92503 (951) 735-9300 FAX:(951)735-4628 E-MAIL: info@louver1.com **SZ-70A** 

Inverted Split "Y" Blade Non-Vision

NON-VISION TWO PIECE DESIGN RECOMMENDED FOR SCHOOLS, CLASS "A" AND INSTITUTIONAL BUILDINGS.

SUITABLE FOR BOTH WOOD AND METAL DOORS.

MANUFACTURED FROM 18 GA JETKOTE. SUPPLIED WITH # 8-3/4" PHILLIPS (PAN HEAD) SHEET METAL SCREWS.

## IF SCREEN REQUIRED;

SURFACE MOUNTED (ON JOB) ON 1-3/8" DOORS. INTERNALLY MOUNTED ON 1-3/4" OR LARGER DOORS.

STANDARD FINISH: POWDER COATED, DARK BRONZE.

ALSO AVAILABLE IN GREY PRIME COAT, WHITE, BLACK OR BEIGE AT NO UPCHARGE.

LOUVER HEIGHT MUST BE ORDERED IN WHOLE INCHES ONLY - NO FRACTIONS.

| PROJECT:    |  |       |  |
|-------------|--|-------|--|
| LOCATION:   |  |       |  |
| ARCHITECT:  |  |       |  |
| CONTRACTOR: |  |       |  |
| CUSTOMER:   |  | DATE: |  |