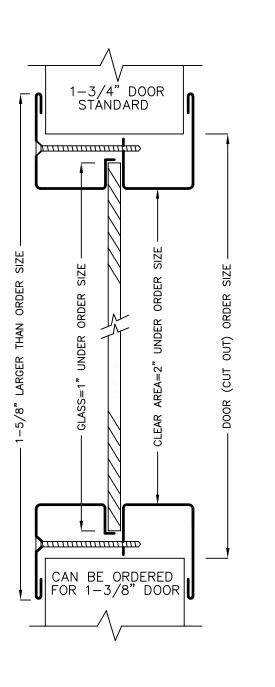

## L&L LOUVERS INC.

12355 DOHERTY STREET RIVERSIDE, CA. 92503 (951) 735-9300 FAX:(951)735-4628 E-MAIL: info@louver1.com STF-N-LP

"LOW PROFILE" Security "See-Thru-Frame" Square Cut for 1/4" Thick Glass

RECOMMENDED FOR APPLICATIONS WHERE TOTAL VISIBILITY, LIGHT TRANSMISSION AND SECURITY ARE REQUIRED. ALSO THE LOW PROFILE IS DESIGNED "TO CLEAR PANIC HARDWARE."

MANUFACTURED FROM 18 GA JETKOTE. INSTALLATION SCREWS ARE #8 x 2" PHILLIPS FLAT HEAD SCREWS, WHICH ELIMINATES THE NECESSITY TO DRILL HOLES INTO THE DOOR FOR INSTALLATION.

STOCK FINISH: POWDER COATED, DARK BRONZE. ALSO AVAILABLE IN GREY PRIME COAT, WHITE, BLACK OR BEIGE AT NO UPCHARGE.

GLASS & GLAZING TAPE BY OTHERS.

| PROJECT:          |       | NTERTER       |
|-------------------|-------|---------------|
| LOCATION:         |       |               |
| ARCHITECT:        |       |               |
| CONTRACTOR:       |       | C US          |
| CUSTOMER:         | DATE: | arnock Hersey |
| BROCHURE: JULY 07 |       |               |