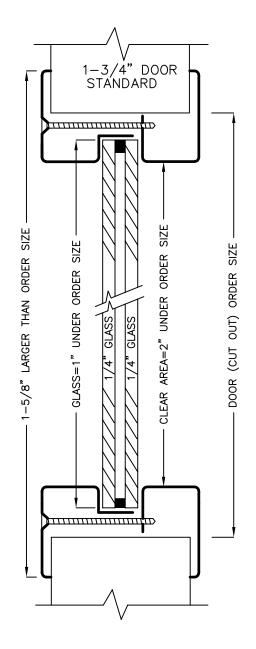

## STF-N-DG

Security "See-Thru-Frame" Square Cut for 3/4" Double Glazed Glass

RECOMMENDED FOR APPLICATIONS WHERE TOTAL VISIBILITY, LIGHT AND SOUND TRANSMISSION CONTROL ARE REQUIRED ALONG WITH SECURITY AND INSULATING QUALITIES.

MANUFACTURED FROM 18 GA JETKOTE.
INSTALLATION SCREWS ARE #8 x 2"
PHILLIPS FLAT HEAD SCREWS, WHICH
ELIMINATES THE NECESSITY TO DRILL HOLES
INTO THE DOOR FOR INSTALLATION.

STOCK FINISH: POWDER COATED, DARK BRONZE. ALSO AVAILABLE IN GREY PRIME COAT, WHITE, BLACK OR BEIGE AT NO UPCHARGE.

GLASS, GLAZING TAPE & 1/4" SPACER BAR BY OTHERS.

| PROJECT:    |       | INTERTER       |
|-------------|-------|----------------|
| LOCATION:   |       |                |
| ARCHITECT:  |       |                |
| CONTRACTOR: |       | C US           |
| CUSTOMER:   | DATE: | Warnock Hersey |