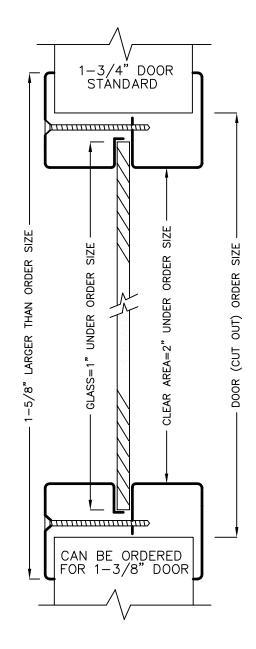

## STF-N

Security "See-Thru-Frame" Square Cut for 1/4" Thick Glass

RECOMMENDED FOR APPLICATIONS WHERE TOTAL VISIBILITY, LIGHT TRANSMISSION AND SECURITY ARE REQUIRED.

MANUFACTURED FROM 18 GA JETKOTE. INSTALLATION SCREWS ARE #8 x 2" PHILLIPS FLAT HEAD SCREWS, WHICH ELIMINATES THE NECESSITY TO DRILL HOLES INTO THE DOOR FOR INSTALLATION.

STOCK FINISH: POWDER COATED, DARK BRONZE. ALSO AVAILABLE IN GREY PRIME COAT, WHITE, BLACK OR BEIGE AT NO UPCHARGE.

GLASS & GLAZING TAPE BY OTHERS.

| PROJECT:    |       | INTERTER       |
|-------------|-------|----------------|
| LOCATION:   |       |                |
| ARCHITECT:  |       |                |
| CONTRACTOR: |       | C US           |
| CUSTOMER:   | DATE: | Parnock Herses |