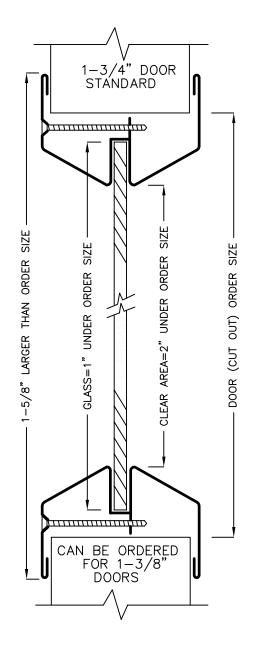

## STF-B1-LP

"LOW PROFILE" Security Beveled Cut "See-Thru-Frame" For 1/4" Thick Glass

RECOMMENDED FOR APPLICATIONS WHERE TOTAL VISIBILITY, LIGHT TRANSMISSION AND SECURITY ARE REQUIRED. THE BEVELED STYLE FRAME PROVIDES A WIDER FIELD OF VISION. ALSO THE LOW PROFILE IS DESIGNED "TO CLEAR PANIC HARDWARE."

MANUFACTURED FROM 18 GA JETKOTE.
INSTALLATION SCREWS ARE #8 x 2"
PHILLIPS FLAT HEAD SCREWS, WHICH
ELIMINATES THE NECESSITY TO DRILL HOLES
INTO THE DOOR FOR INSTALLATION.

STOCK FINISH: POWDER COATED, DARK BRONZE. ALSO AVAILABLE IN GREY PRIME COAT, WHITE, BLACK OR BEIGE AT NO UPCHARGE.

GLASS & GLAZING TAPE BY OTHERS.

| PROJECT:    |       | INTERTER      |
|-------------|-------|---------------|
| LOCATION:   |       |               |
| ARCHITECT:  |       |               |
| CONTRACTOR: |       | C US          |
| CUSTOMER:   | DATE: | Parnock Herse |