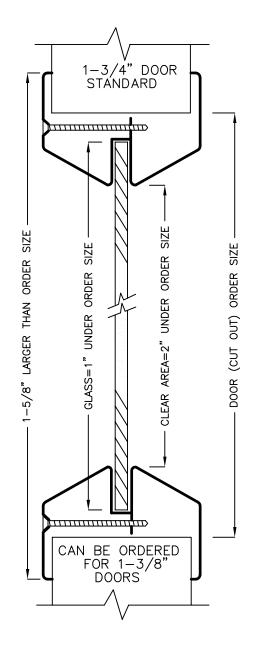

## STF-B1

Security "See-Thru-Frame" Beveled Cut for 1/4" Thick Glass

RECOMMENDED FOR APPLICATIONS WHERE TOTAL VISIBILITY, LIGHT TRANSMISSION AND SECURITY ARE REQUIRED. THE BEVELED STYLE FRAME PROVIDES A WIDER FIELD OF VISION.

MANUFACTURED FROM 18 GA JETKOTE.
INSTALLATION SCREWS ARE #8 x 2"
PHILLIPS FLAT HEAD SCREWS, WHICH
ELIMINATES THE NECESSITY TO DRILL HOLES
INTO THE DOOR FOR INSTALLATION.

STOCK FINISH: POWDER COATED, DARK BRONZE. ALSO AVAILABLE IN GREY PRIME COAT, WHITE, BLACK OR BEIGE AT NO UPCHARGE.

GLASS & GLAZING TAPE BY OTHERS.

| PROJECT:    |       | INTERTER          |
|-------------|-------|-------------------|
| LOCATION:   |       |                   |
| ARCHITECT:  |       |                   |
| CONTRACTOR: |       | C US              |
| CUSTOMER:   | DATE: | Warnock Hersey US |